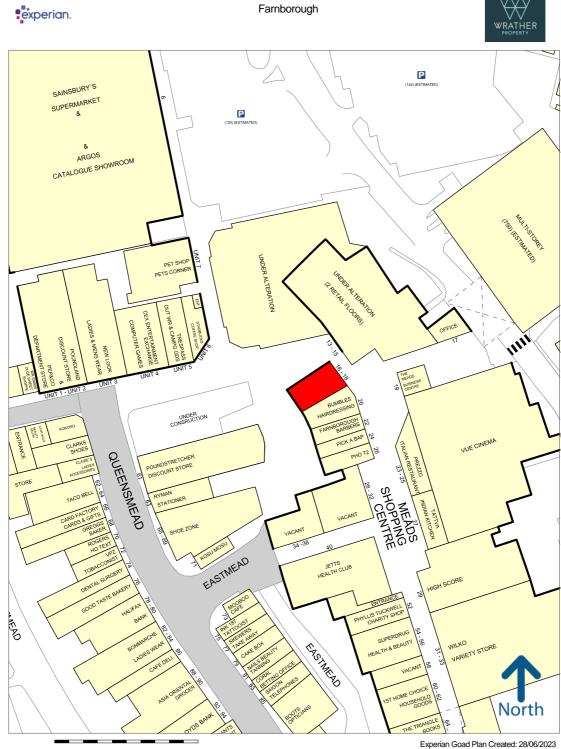

## LOCATION

The unit is located within the covered Meads Shopping Centre within close proximity to many multiple occupiers including **Wilko**, **Superdrug**, **Vue**, **Jett's Gym** and **Prezzo**.