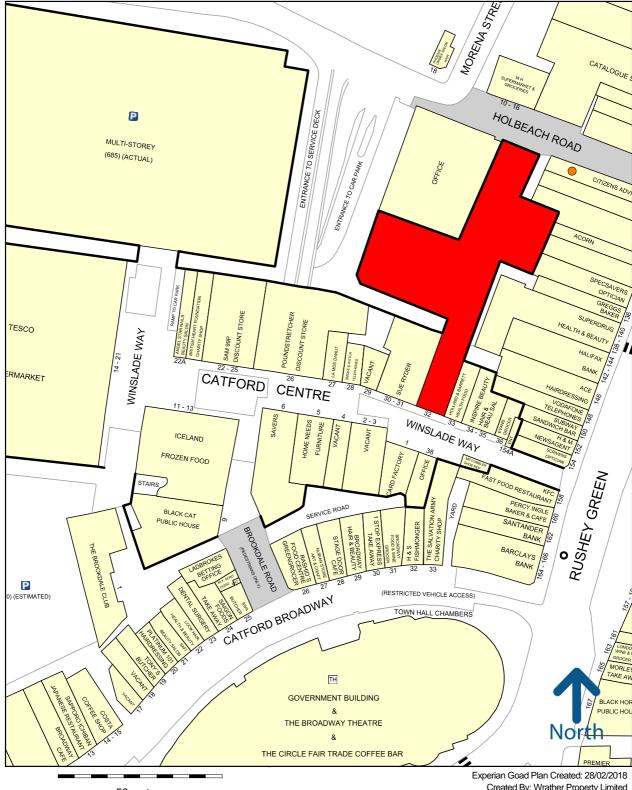

#### LOCATION/DESCRIPTION

Catford Shopping Centre is located at the junction of the south circular (A205) and Rushey Green (A21) which runs to Lewisham town centre approximately 1 mile to the north. The Centre is anchored by Tesco and benefits from a 600 space car park.

The unit is situated next to Holland & Barrett with other retailers in the immediate vicinity including Iceland, Poundstretcher, Card Factory and Savers.

# **CATFORD** 32 WINSLADE WAY

Created By: Wrather Property Limited 50 metres

Copyright and confidentiality Experian, 2017. © Crown copyright and database rights 2017. OS 100019885

For more information on our products and services: w.experian.co.uk/goad | goad.sales@uk.experian.com | 0845 601 6011