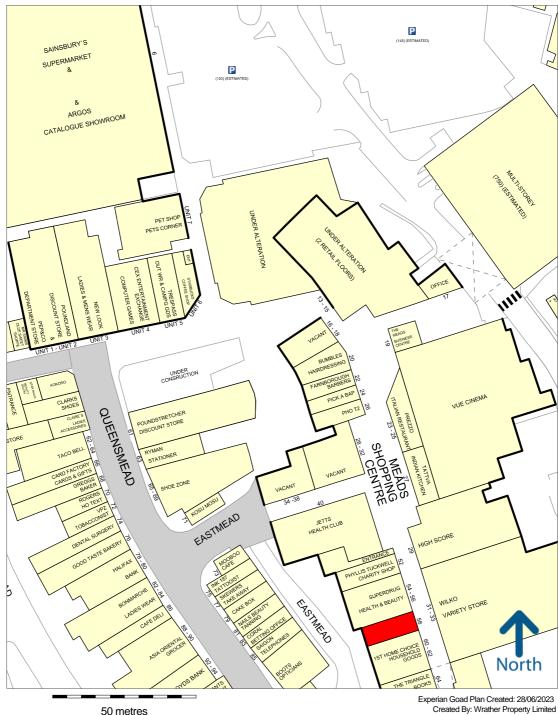

#### LOCATION

The unit is located within the covered Meads Shopping Centre within close proximity to many multiple retailers including Wilko, Superdrug, Vue, Jett's Gym and Prezzo.