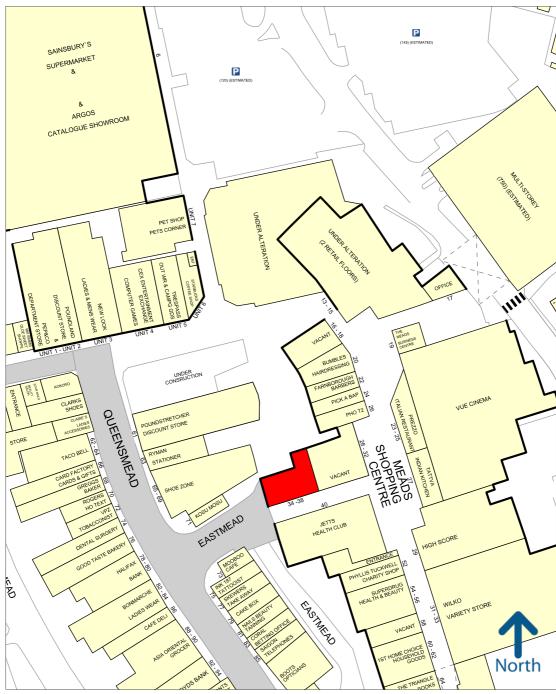

#### **LOCATION**

The unit is located within the covered Meads Shopping Centre within close proximity to many multiple retailers including Wilko, Superdrug, Vue, Jett's Gym and Prezzo.

## Farnborough

50 metres

Experian Goad Plan Created: 28/06/2023 Created By: Wrather Property Limited