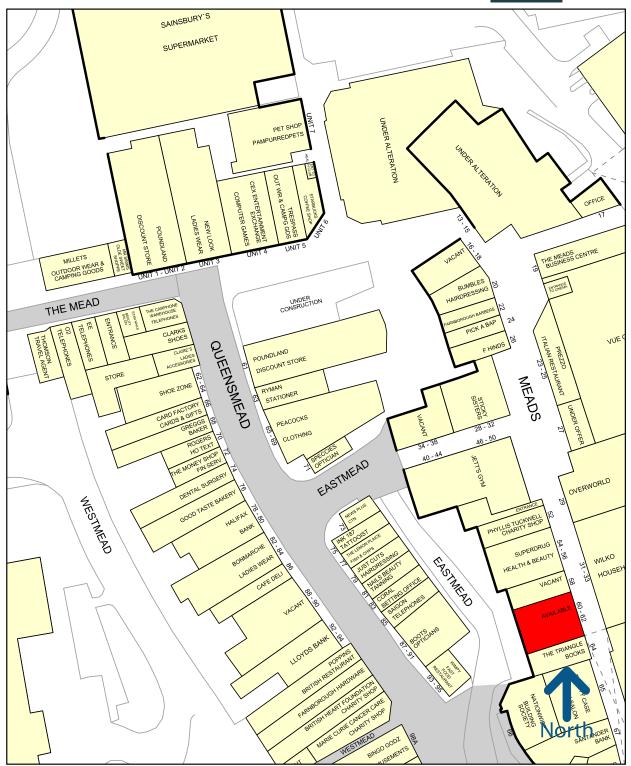

## LOCATION

The unit is located within the covered Meads Shopping Centre within close proximity to many multiple occupiers including **Wilko**, **Superdrug**, **Vue**, **Jett's Gym** and **Prezzo**.

Wrather Property 46 James Street, London, W1U 1EZ 020 7224 4151 www.wratherproperty.com

Farnborough

50 metres

Experian Goad Plan Created: 09/02/2020 Created By: Wrather Property Limited

Copyright and confidentiality Experian, 2020. © Crown copyright and database rights 2020. OS 100019885