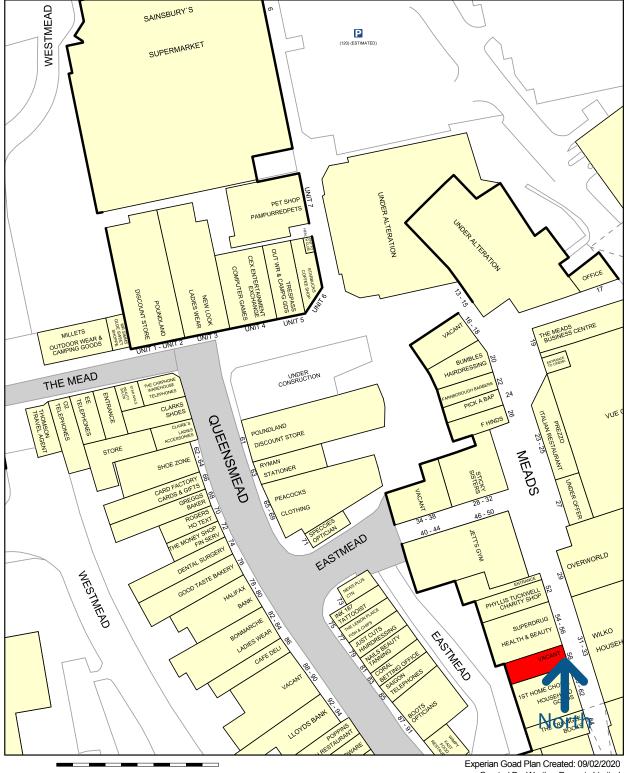

# **LOCATION**

The unit is located within the covered Meads Shopping Centre within close proximity to many multiple occupiers including Wilko, Superdrug, Jett's Gym and Prezzo.

# Farnborough

50 metres

Created By: Wrather Property Limited

Copyright and confidentiality Experian, 2020. © Crown copyright and database rights 2020. OS 100019885

For more information on our products and services: www.experian.co.uk/goad | goad.sales@uk.experian.com | 0845 601